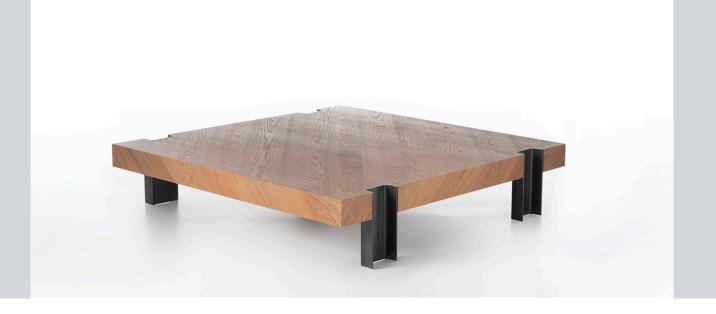

## **INTRO**

A coffee table with an architectural flavour in its materials and composition.

Extremely robust and balanced, the elements that compose it blend together to create a product of impact that nicely decorates any environment in which it is placed. Ideal in waiting areas, islands for social gatherings, but also incredibly functional within the living areas of one's own home. T50 is a coffee table available in two versions, rectangular and square.

## T50

Squared coffee table 1JW0 200: L 140 P 140 H 23

Rectangular coffee table 1JW0 200: L 240 P @ H 23